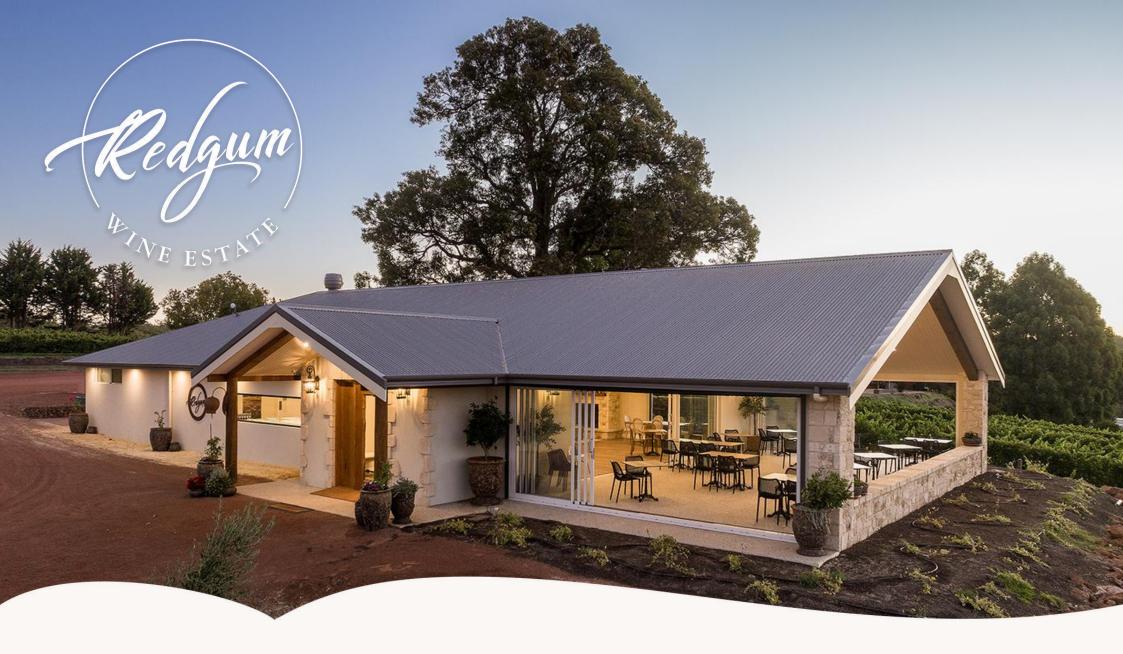

### **Our Venue**

Newly reopened in December 2023, the venue has been described as a perfect blend of farmhouse charm and modern luxury on the edge of picturesque Darling Escarpment. Maree & Ben undertook a four-year process to breathe new life into the property which was renamed Redgum Wine Estate for the giant Redgum that towers over the newly constructed cellar door.

With it's warm and intimate atmosphere, Redgum Wine Estate can comfortably cater to 70 seated or 90 standing guests.

let's Elope!

\$4,000