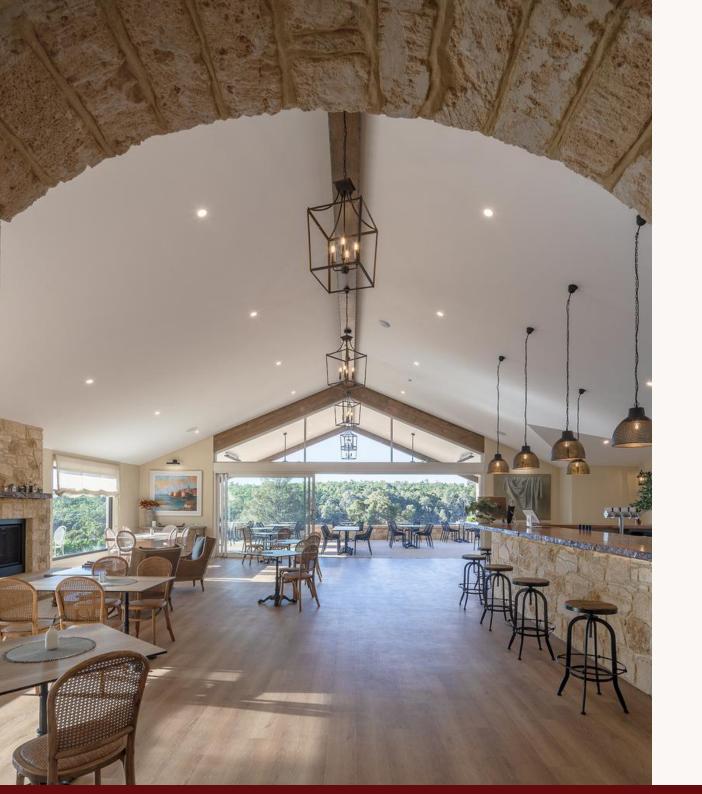

### **Our Venue**

Newly reopened in December 2023, the venue has been described as a perfect blend of farmhouse charm and modern luxury on the edge of picturesque Darling Escarpment. Maree & Ben undertook a four-year process to breathe new life into the property which was renamed Redgum Wine Estate for the giant Redgum that towers over the newly constructed cellar door.

With it's warm and intimate atmosphere, Redgum Wine Estate can comfortably cater to 70 seated or 90 standing guests.

let's Elope!

\$4,000