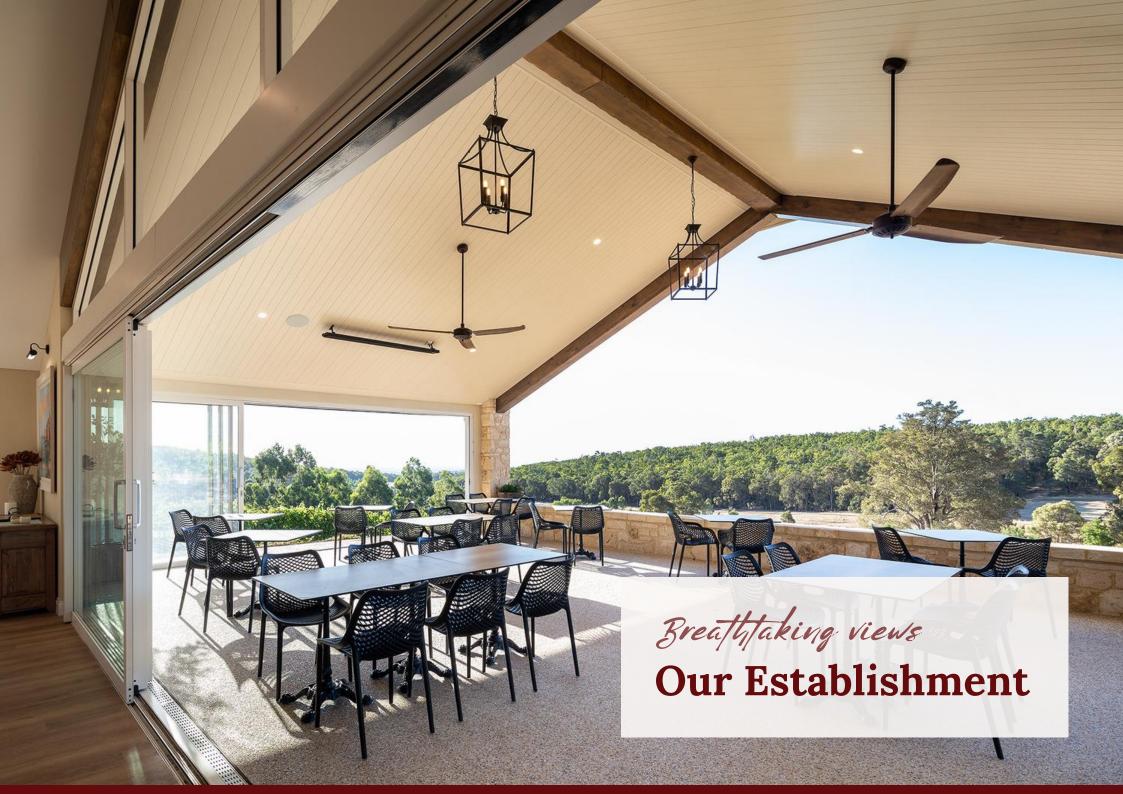

## Where charm meets furnery

### **Our Venue**

Newly reopened in December 2023, the venue has been described as a perfect blend of farmhouse charm and modern luxury on the edge of picturesque Darling Escarpment. Maree & Ben undertook a four-year process to breathe new life into the property which was renamed Redgum Wine Estate for the giant Redgum that towers over the newly constructed cellar door.

With it's warm and intimate atmosphere, Redgum Wine Estate can comfortably cater to 70 seated or 90 standing guests.

let's Elope!

\$4,000