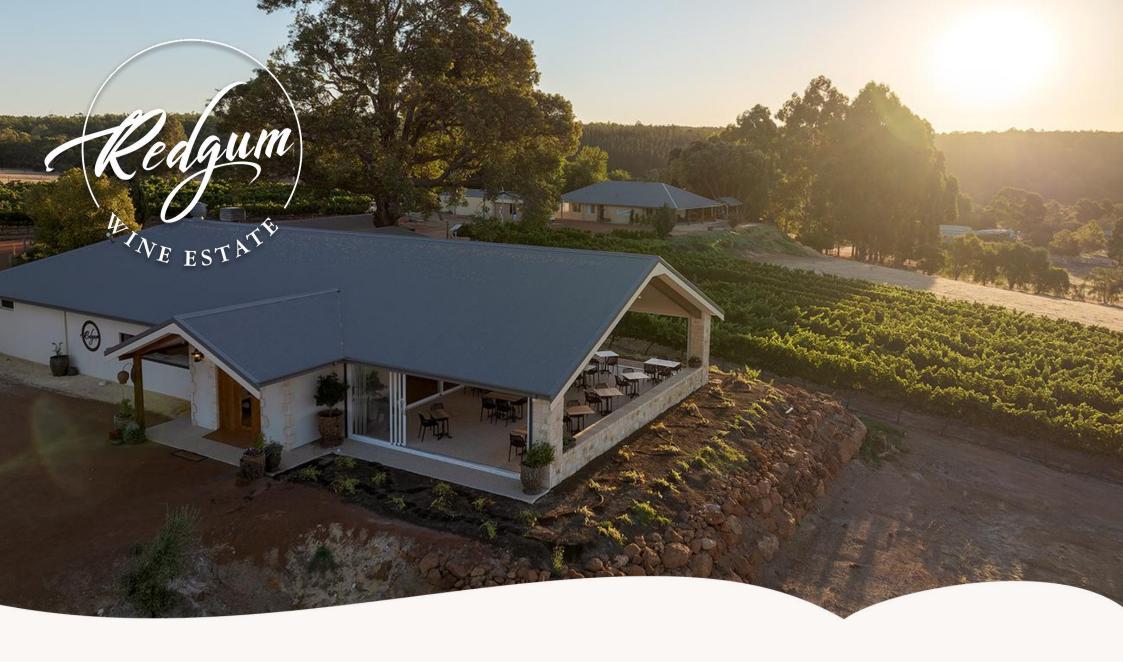

## The Estate

Located on the outskirts of the town of Dwellingup,
Redgum Wine Estate is a picturesque vineyard perched
on the edge of the Darling Escarpment. Nestled
amongst the Marrinup State Forrest with views to the
Dawesville estuary and the Indian ocean beyond.

### **Our Venue**

Newly reopened in December 2023, the venue has been described as a perfect blend of farmhouse charm and modern luxury on the edge of picturesque Darling Escarpment. Maree & Ben undertook a four-year process to breathe new life into the property which was renamed Redgum Wine Estate for the giant Redgum that towers over the newly constructed cellar door.

With it's warm and intimate atmosphere, Redgum Wine Estate can comfortably cater to 70 seated or 90 standing guests.

let's Elope!

\$4,000