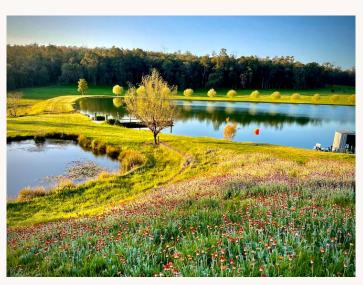

## The Estate

Located on the outskirts of the town of Dwellingup,
Redgum Wine Estate is a picturesque vineyard perched
on the edge of the Darling Escarpment. Nestled
amongst the Marrinup State Forrest with views to the
Dawesville estuary and the Indian ocean beyond.

### **Our Venue**

Newly reopened in December 2023, the venue has been described as a perfect blend of farmhouse charm and modern luxury on the edge of picturesque Darling Escarpment. Maree & Ben undertook a four-year process to breathe new life into the property which was renamed Redgum Wine Estate for the giant Redgum that towers over the newly constructed cellar door.