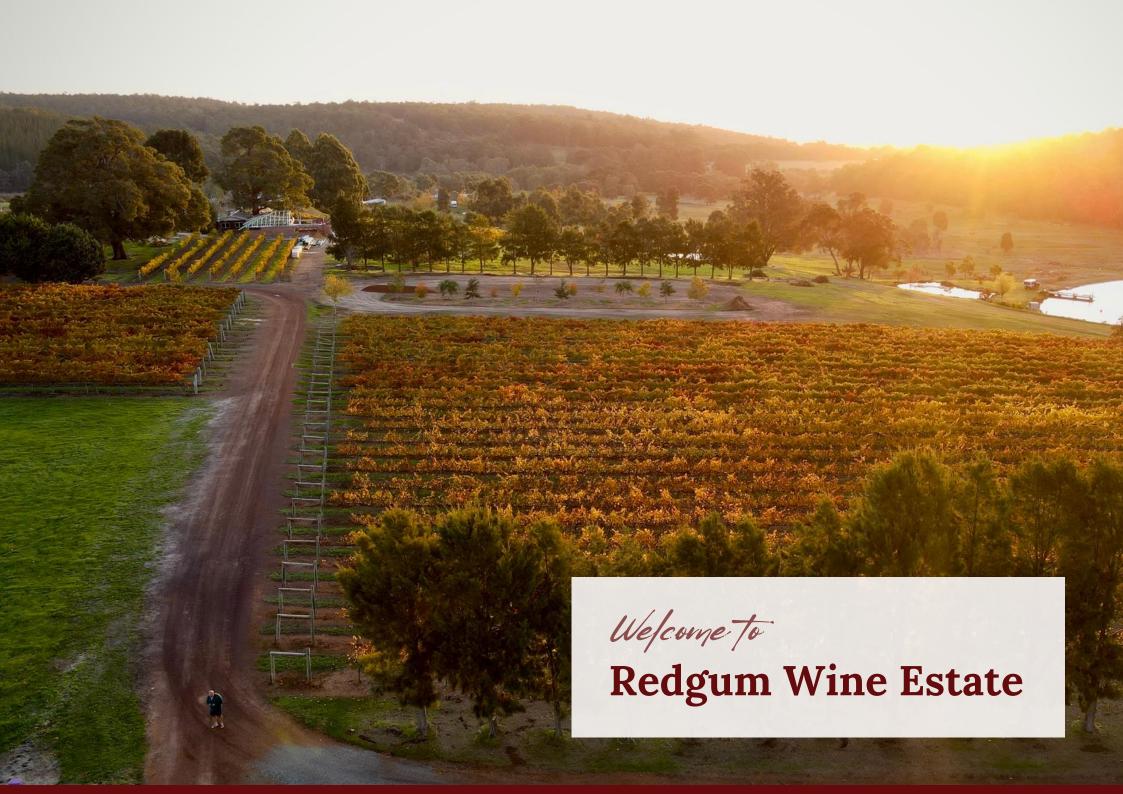

## The Estate

Located on the outskirts of the town of Dwellingup,
Redgum Wine Estate is a picturesque vineyard perched
on the edge of the Darling Escarpment. Nestled
amongst the Marrinup State Forrest with views to the
Dawesville estuary and the Indian ocean beyond.